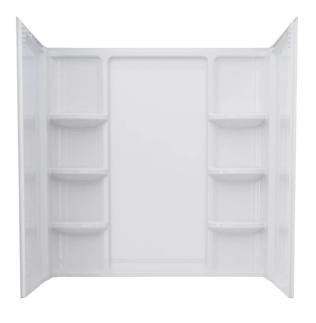

#### **Product Features:**

- Designed for use with Elevate Seated Shower Bases
- Durable high-gloss finish for easy cleaning and a beautiful look
- Six deep and durable shelves for convenient storage
- Modular three-piece wall set for ease of fitting through doorways and tight work areas
- Mounts directly to studs
- Integral tile/water retention flange for easier installation, tiling and water protection