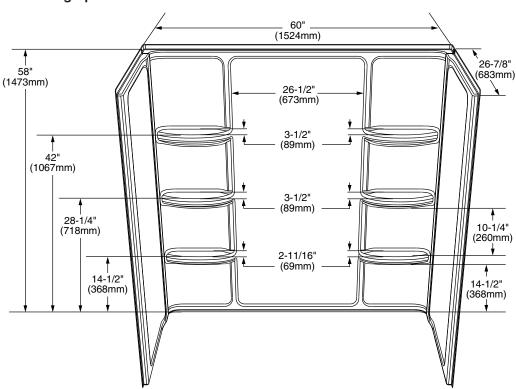

LEVATE™ SHOWER WALL SURROUND**

## ☐ 6030SW ELEVATE™ SHOWER WALL SURROUND

#### **Product Features:**

- Designed for use with Elevate Seated Shower Bases
- Durable high-gloss finish for easy cleaning and a beautiful look
- Six deep and durable shelves for convenient storage
- Modular three-piece wall set for ease of fitting through doorways and tight work areas
- Mounts directly to studs
- Integral tile/water retention flange for easier installation, tiling and water protection

### **Nominal Dimensions:**

60" x 30" x 58" (1524 x 762 x 1473 mm)

#### For use with:

- 6030ST3L.011 Elevate Seated Shower Base, Left Drain Outlet
- 6030ST3R.011 Elevate Seated Shower Base, Right Drain Outlet

## **Compliance Certifications -**

Meets or Exceeds the Following Specifications:

• IAPMO Z124.1.2